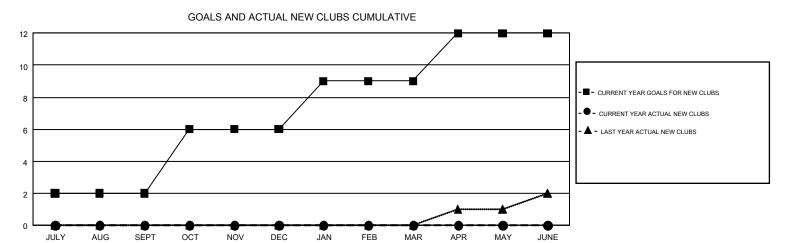

## GMT MONTHLY MEMBERSHIP PROGRESS REPORT

Multiple District 8

Results as of: 12/31/2018 **LOCATION: LOUISIANA** 

GMT CA 1

| GMT: GREGO            | ORY GILLIAM   |           |               |                       |                           |                         | GMT CA 1                                     |  |
|-----------------------|---------------|-----------|---------------|-----------------------|---------------------------|-------------------------|----------------------------------------------|--|
| Clubs                 |               |           |               | Members               |                           |                         |                                              |  |
| RESULTS FOR 2018-2019 |               |           |               | RESULTS FOR 2018-2019 |                           |                         |                                              |  |
| QUARTER               | NEW CLUB GOAL | NEW CLUBS | DROPPED CLUBS | QUARTER               | MEMBER GROWTH NET<br>GOAL | MEMBER GROWTH<br>ACTUAL | DROPPED MEMBERS ACTUAL (including transfers) |  |
| JULY/AUG/SEPT         | 2             | 0         | 0             | JULY/AUG/SEPT         | 42                        | 137                     | 106                                          |  |
| OCT/NOV/DEC           | 4             | 0         | 1             | OCT/NOV/DEC           | 64                        | 63                      | 106                                          |  |
| JAN/FEB/MAR           | 3             | 0         | 0             | JAN/FEB/MAR           | 60                        | 0                       | 0                                            |  |
| APR/MAY/JUNE          | 3             | 0         | 0             | APR/MAY/JUNE          | 39                        | 0                       | 0                                            |  |