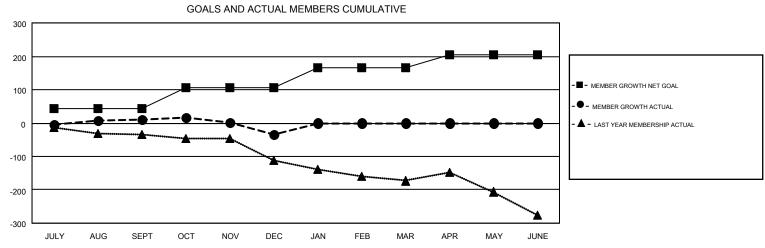

## GMT MONTHLY MEMBERSHIP PROGRESS REPORT

Multiple District 8

Results as of: 12/31/2018 **LOCATION: LOUISIANA** 

GMT CA 1

| GMT: GREGO            | ORY GILLIAM   |           |               |                       |                           |                         | GMT CA 1                                     |  |
|-----------------------|---------------|-----------|---------------|-----------------------|---------------------------|-------------------------|----------------------------------------------|--|
| Clubs                 |               |           |               | Members               |                           |                         |                                              |  |
| RESULTS FOR 2018-2019 |               |           |               | RESULTS FOR 2018-2019 |                           |                         |                                              |  |
| QUARTER               | NEW CLUB GOAL | NEW CLUBS | DROPPED CLUBS | QUARTER               | MEMBER GROWTH NET<br>GOAL | MEMBER GROWTH<br>ACTUAL | DROPPED MEMBERS ACTUAL (including transfers) |  |
| JULY/AUG/SEPT         | 2             | 0         | 0             | JULY/AUG/SEPT         | 42                        | 137                     | 106                                          |  |
| OCT/NOV/DEC           | 4             | 0         | 1             | OCT/NOV/DEC           | 64                        | 63                      | 106                                          |  |
| JAN/FEB/MAR           | 3             | 0         | 0             | JAN/FEB/MAR           | 60                        | 0                       | 0                                            |  |
| APR/MAY/JUNE          | 3             | 0         | 0             | APR/MAY/JUNE          | 39                        | 0                       | 0                                            |  |